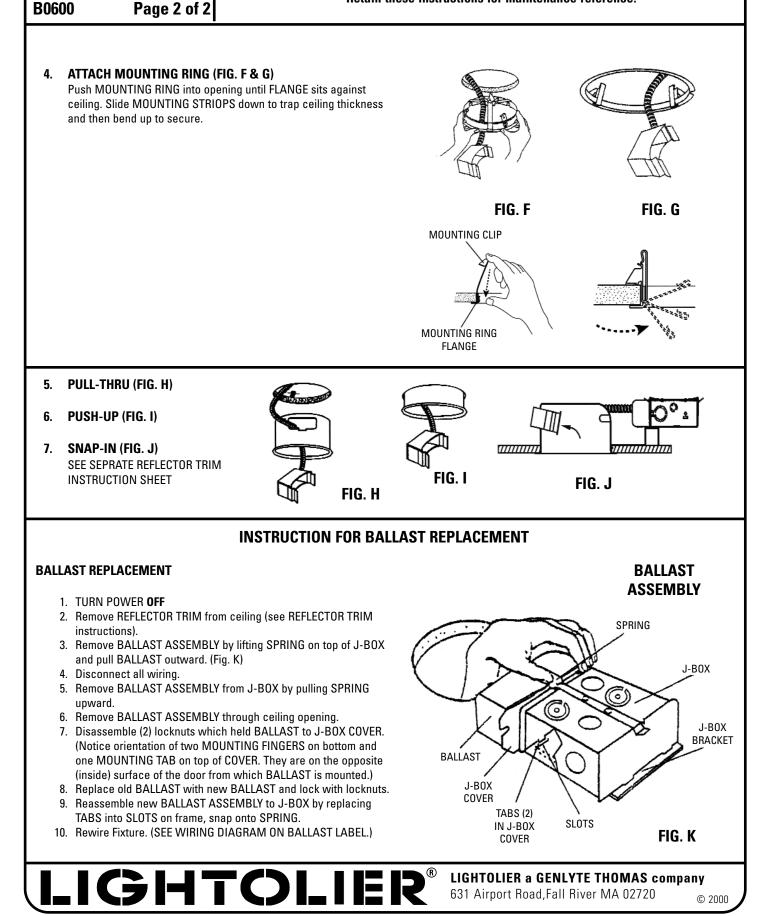

local or Federal code specifications. To assure full compliance with codes and regulations, check with your local electrical inspector before installation. To prevent electric shock, turn off electricity at fuse box before proceeding.

Retain these instructions for maintenance reference.





## **INSTRUCTION SHEET NO. |S:1102TH1R B0600**

## READ AND UNDERSTAND THESE INSTRUCTIONS BEFORE INSTALLING FIXTURE.

This fixture is intended for installation in accordance with the National Electrical Code and local or Federal code specifications. To assure full compliance with codes and regulations, check with your local electrical inspector before installation. To prevent electric shock, turn off electricity at fuse box before proceeding.

## Retain these instructions for maintenance reference.